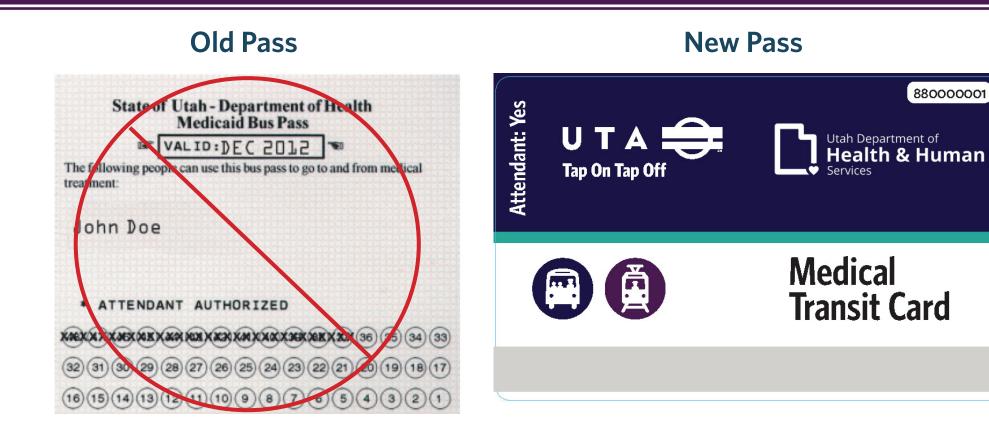

# Medicaid Punch Pass Discontinued

## The Medicaid Punch Pass is being replaced with an Electronic Fare Card called a "Medical Transit Card"

### What this means:

- Riders will be required to tap-on/off the UTA system
- Trust the Light No need to punch passes
- All Medicaid members and dependents will have his/her own pass
- The words "Attendant: Yes" will only be printed on pre-qualified passes

#### Please continue to accept paper punch passes as normal thru June 30th